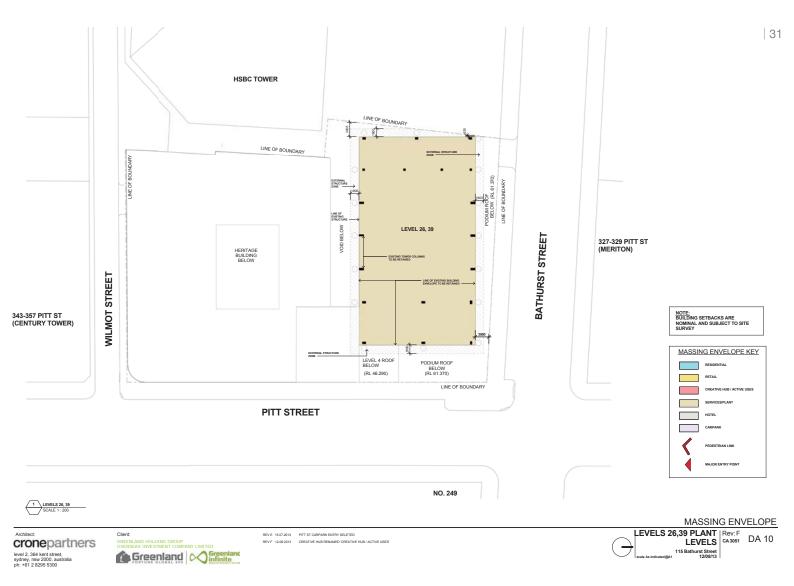

#### MASSING ENVELOPE

cronepartners level 2, 364 kent street, sydney, nsw 2000, australia ph: +61 2 8295 5300

Client: GREENLAND HOLDING GROUP OVERSEAS INVESTMENT COMPANY LIMITED  
 REV D
 20.05.2013
 HERITAGE ROOF ADDITION REMOVED GAT INSURFERENCE TO TOWER

 ADDED TO TOWER
 ADDED TO TOWER

 ADDED TO TOWER
 ADDED TO TOWER

 REV E
 15.07.2013

 PIT ST CARPARE ENTRY DELETED

 REV F
 12.0321

 GREATIVE HUB RENAMED CREATIVE HUB ACTIVE USES'