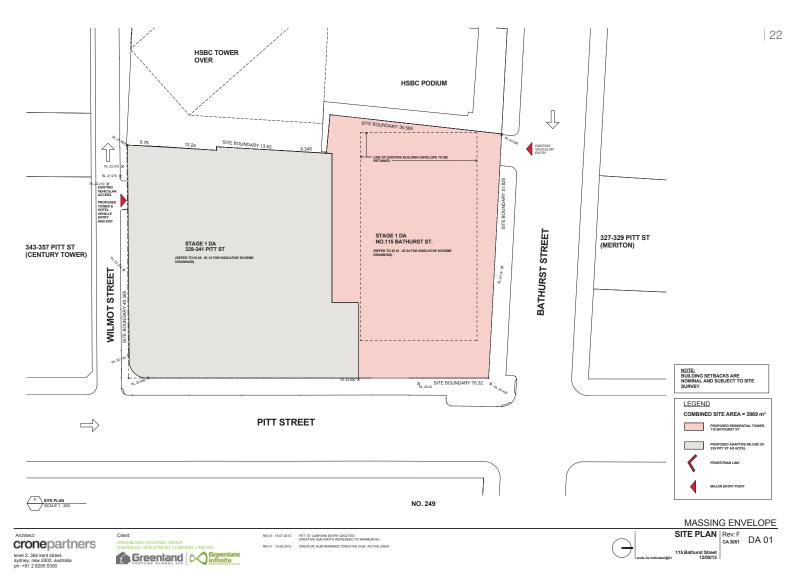

#### SELECTED DRAWINGS

#### 115-119 BATHURST STREET, SYDNEY

level 2, 364 kent street, sydney, nsw 2000, australia ph: +61 2 8295 5300

level 2, 364 kent street, sydney, nsw 2000, australia ph: +61 2 8295 5300

level 2, 364 kent street, sydney, nsw 2000, australia ph: +61 2 8295 5300

#### MASSING ENVELOPE

cronepartners level 2, 364 kent street, sydney, nsw 2000, australia ph: +61 2 8295 5300

Client: GREENLAND HOLDING GROUP OVERSEAS INVESTMENT COMPANY LIMITED  
 REV D
 20.05.2013
 HERITAGE ROOF ADDITION REMOVED GAT INSURFERENCE TO TOWER