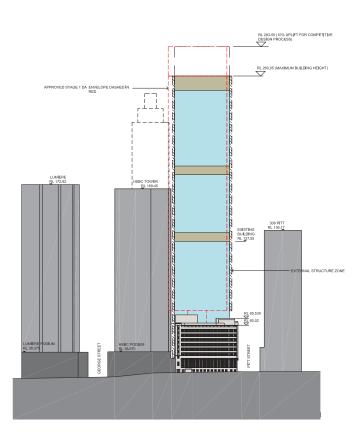

#### MASSING ENVELOPE

cronepartners level 2, 364 kent street, sydney, nsw 2000, australia ph: +61 2 8295 5300

Client: GREENLAND HOLDING GROUP OVERSEAS INVESTMENT COMPANY LIMITED  
 REV D
 20.05.2013
 HERITAGE ROOF ADDITION REMOVED GAT INSURFERENCE TO TOWER

 ADDED TO TOWER
 ADDED TO TOWER

 ADDED TO TOWER
 ADDED TO TOWER

 REV E
 15.07.2013

 PIT ST CARPARE ENTRY DELETED

 REV F
 12.0321

 GREATIVE HUB RENAMED CREATIVE HUB ACTIVE USES'