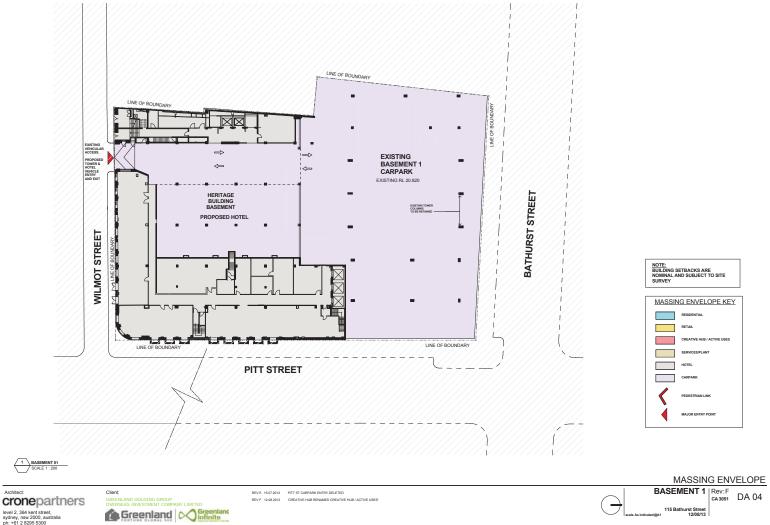

#### SELECTED DRAWINGS

#### 115-119 BATHURST STREET, SYDNEY

level 2, 364 kent street, sydney, nsw 2000, australia ph: +61 2 8295 5300

level 2, 364 kent street, sydney, nsw 2000, australia ph: +61 2 8295 5300

level 2, 364 kent street, sydney, nsw 2000, australia ph: +61 2 8295 5300

#### MASSING ENVELOPE

cronepartners level 2, 364 kent street, sydney, nsw 2000, australia ph: +61 2 8295 5300

Client: GREENLAND HOLDING GROUP OVERSEAS INVESTMENT COMPANY LIMITED  
 REV D
 20.05.2013
 HERITAGE ROOF ADDITION REMOVED GAT INSURFERENCE TO TOWER