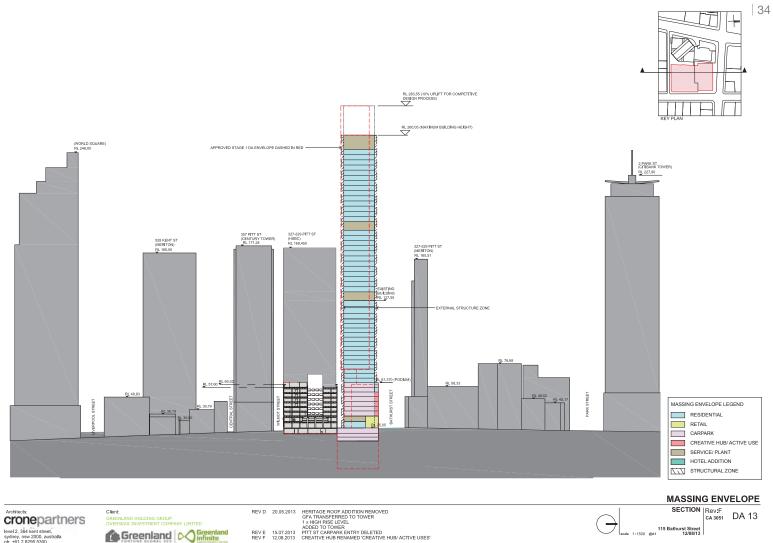

#### MASSING ENVELOPE

cronepartners level 2, 364 kent street, sydney, nsw 2000, australia ph: +61 2 8295 5300

Client: GREENLAND HOLDING GROUP OVERSEAS INVESTMENT COMPANY LIMITED  
 REV D
 20.05.2013
 HERITAGE ROOF ADDITION REMOVED GAT INSURFERENCE TO TOWER

 ADDED TO TOWER
 ADDED TO TOWER

 ADDED TO TOWER
 ADDED TO TOWER

 REV E
 15.07.2013

 PIT ST CARPARE ENTRY DELETED

 REV F
 12.0321

 GREATIVE HUB RENAMED CREATIVE HUB ACTIVE USES'