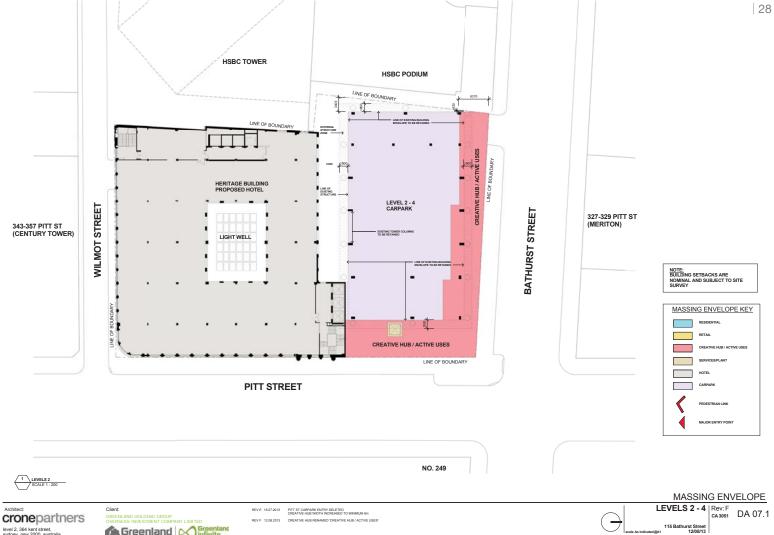

#### MASSING ENVELOPE

cronepartners level 2, 364 kent street, sydney, nsw 2000, australia ph: +61 2 8295 5300

Client: GREENLAND HOLDING GROUP OVERSEAS INVESTMENT COMPANY LIMITED  
 REV D
 20.05.2013
 HERITAGE ROOF ADDITION REMOVED GAT INSURFERENCE TO TOWER