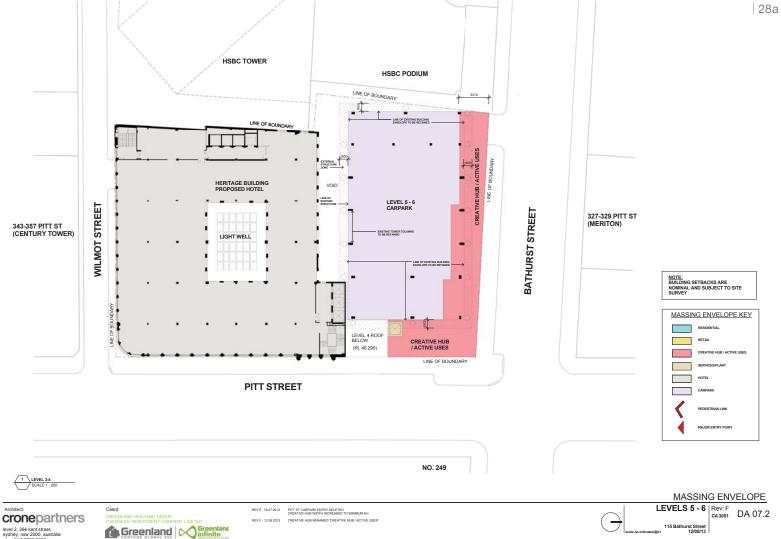

#### MASSING ENVELOPE

cronepartners level 2, 364 kent street, sydney, nsw 2000, australia ph: +61 2 8295 5300

Client: GREENLAND HOLDING GROUP OVERSEAS INVESTMENT COMPANY LIMITED  
 REV D
 20.05.2013
 HERITAGE ROOF ADDITION REMOVED GAT INSURFERENCE TO TOWER