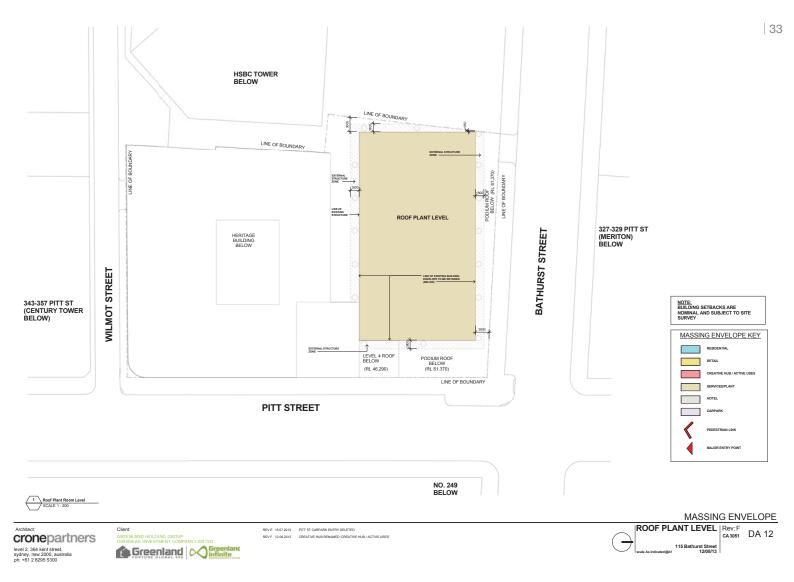

#### SELECTED DRAWINGS

#### 115-119 BATHURST STREET, SYDNEY

level 2, 364 kent street, sydney, nsw 2000, australia ph: +61 2 8295 5300

level 2, 364 kent street, sydney, nsw 2000, australia ph: +61 2 8295 5300

level 2, 364 kent street, sydney, nsw 2000, australia ph: +61 2 8295 5300