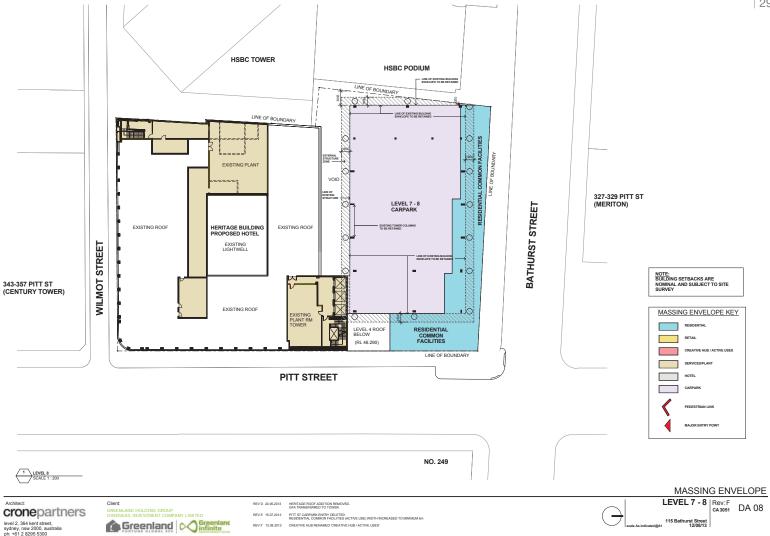

#### MASSING ENVELOPE

cronepartners level 2, 364 kent street, sydney, nsw 2000, australia ph: +61 2 8295 5300

Client: GREENLAND HOLDING GROUP OVERSEAS INVESTMENT COMPANY LIMITED  
 REV D
 20.05.2013
 HERITAGE ROOF ADDITION REMOVED GAT INSURFERENCE TO TOWER

 ADDED TO TOWER
 ADDED TO TOWER

 ADDED TO TOWER
 ADDED TO TOWER

 REV E
 15.07.2013

 PIT ST CARPARE ENTRY DELETED

 REV F
 12.0321

 GREATIVE HUB RENAMED CREATIVE HUB ACTIVE USES'