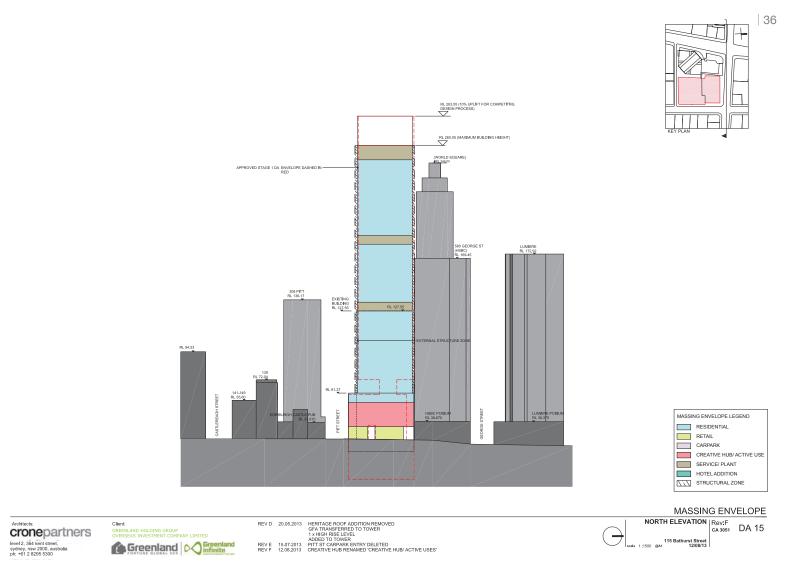

#### MASSING ENVELOPE

cronepartners level 2, 364 kent street, sydney, nsw 2000, australia ph: +61 2 8295 5300

Client: GREENLAND HOLDING GROUP OVERSEAS INVESTMENT COMPANY LIMITED  
 REV D
 20.05.2013
 HERITAGE ROOF ADDITION REMOVED GAT INSURFERENCE TO TOWER

 ADDED TO TOWER
 ADDED TO TOWER

 ADDED TO TOWER
 ADDED TO TOWER

 REV E
 15.07.2013

 PIT ST CARPARE ENTRY DELETED

 REV F
 12.0321

 GREATIVE HUB RENAMED CREATIVE HUB ACTIVE USES'