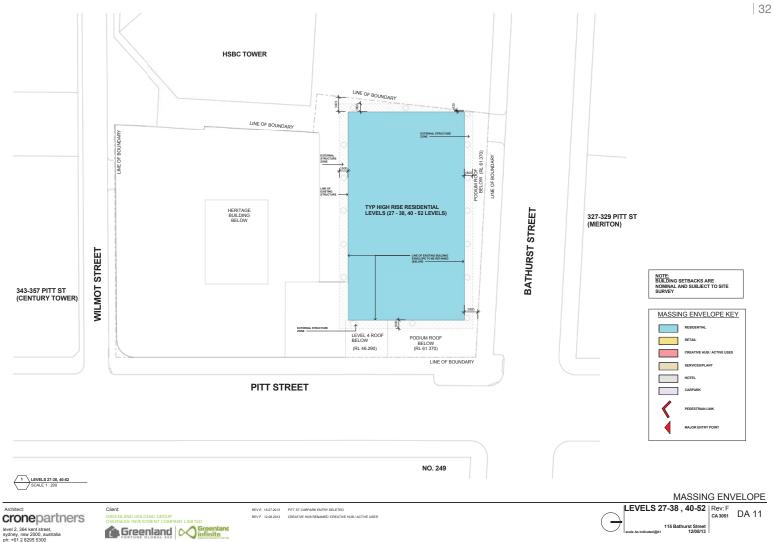

#### MASSING ENVELOPE

cronepartners level 2, 364 kent street, sydney, nsw 2000, australia ph: +61 2 8295 5300

Client: GREENLAND HOLDING GROUP OVERSEAS INVESTMENT COMPANY LIMITED  
 REV D
 20.05.2013
 HERITAGE ROOF ADDITION REMOVED GAT INSURFERENCE TO TOWER

 ADDED TO TOWER
 ADDED TO TOWER

 ADDED TO TOWER
 ADDED TO TOWER

 REV E
 15.07.2013

 PIT ST CARPARE ENTRY DELETED

 REV F
 12.0321

 GREATIVE HUB RENAMED CREATIVE HUB ACTIVE USES'