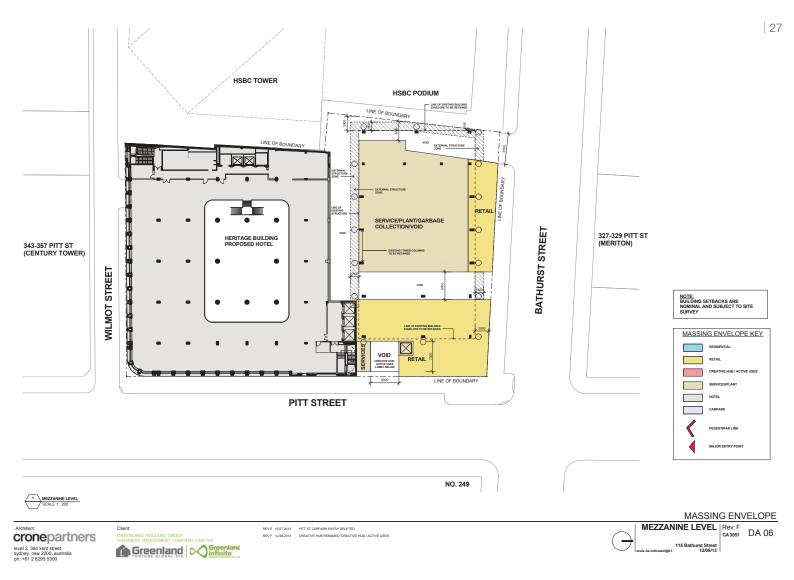

#### MASSING ENVELOPE

cronepartners level 2, 364 kent street, sydney, nsw 2000, australia ph: +61 2 8295 5300

Client: GREENLAND HOLDING GROUP OVERSEAS INVESTMENT COMPANY LIMITED  
 REV D
 20.05.2013
 HERITAGE ROOF ADDITION REMOVED GAT INSURFERENCE TO TOWER