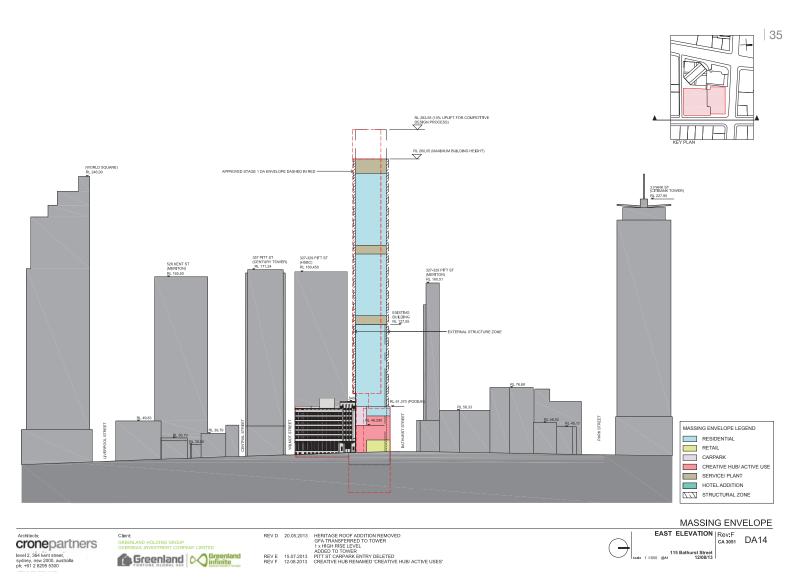

#### MASSING ENVELOPE

cronepartners level 2, 364 kent street, sydney, nsw 2000, australia ph: +61 2 8295 5300

Client: GREENLAND HOLDING GROUP OVERSEAS INVESTMENT COMPANY LIMITED  
 REV D
 20.05.2013
 HERITAGE ROOF ADDITION REMOVED GAT INSURFERENCE TO TOWER

 ADDED TO TOWER
 ADDED TO TOWER

 ADDED TO TOWER
 ADDED TO TOWER

 REV E
 15.07.2013

 PIT ST CARPARE ENTRY DELETED

 REV F
 12.0321

 GREATIVE HUB RENAMED CREATIVE HUB ACTIVE USES'