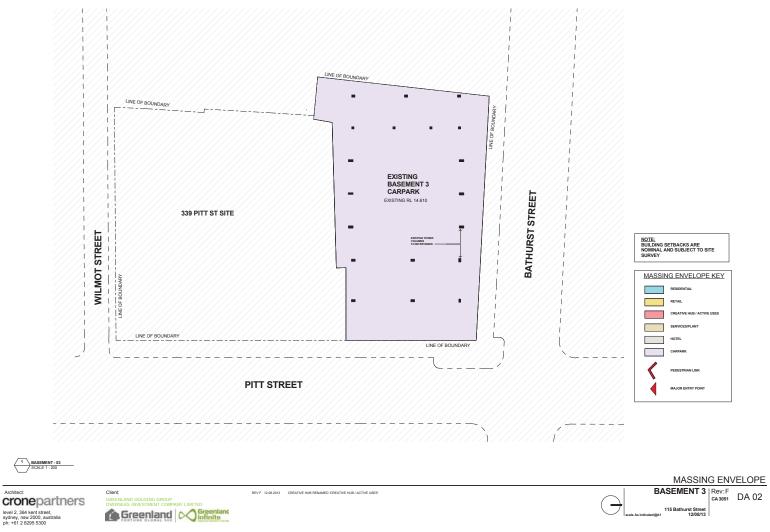

#### SELECTED DRAWINGS

#### 115-119 BATHURST STREET, SYDNEY

level 2, 364 kent street, sydney, nsw 2000, australia ph: +61 2 8295 5300

level 2, 364 kent street, sydney, nsw 2000, australia ph: +61 2 8295 5300

level 2, 364 kent street, sydney, nsw 2000, australia ph: +61 2 8295 5300

#### MASSING ENVELOPE

cronepartners level 2, 364 kent street, sydney, nsw 2000, australia ph: +61 2 8295 5300

Client: GREENLAND HOLDING GROUP OVERSEAS INVESTMENT COMPANY LIMITED  
 REV D
 20.05.2013
 HERITAGE ROOF ADDITION REMOVED GAT INSURFERENCE TO TOWER