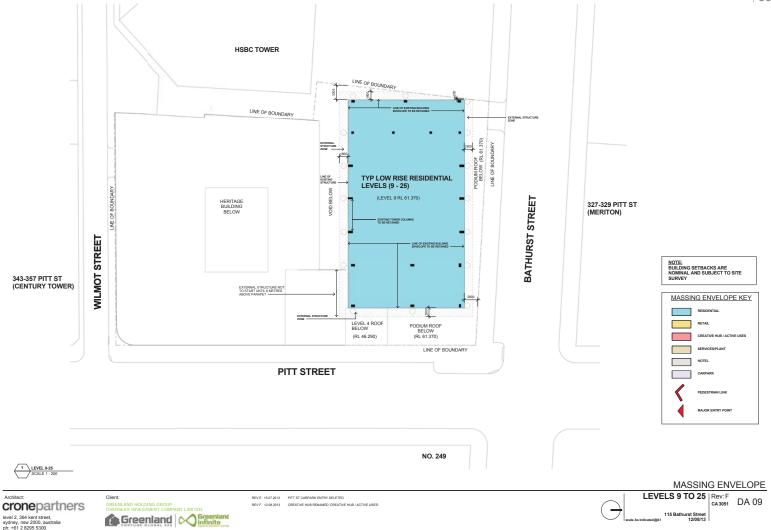

#### MASSING ENVELOPE

cronepartners level 2, 364 kent street, sydney, nsw 2000, australia ph: +61 2 8295 5300

Client: GREENLAND HOLDING GROUP OVERSEAS INVESTMENT COMPANY LIMITED  
 REV D
 20.05.2013
 HERITAGE ROOF ADDITION REMOVED GAT INSURFERENCE TO TOWER

 ADDED TO TOWER
 ADDED TO TOWER

 ADDED TO TOWER
 ADDED TO TOWER

 REV E
 15.07.2013

 PIT ST CARPARE ENTRY DELETED

 REV F
 12.0321

 GREATIVE HUB RENAMED CREATIVE HUB ACTIVE USES'