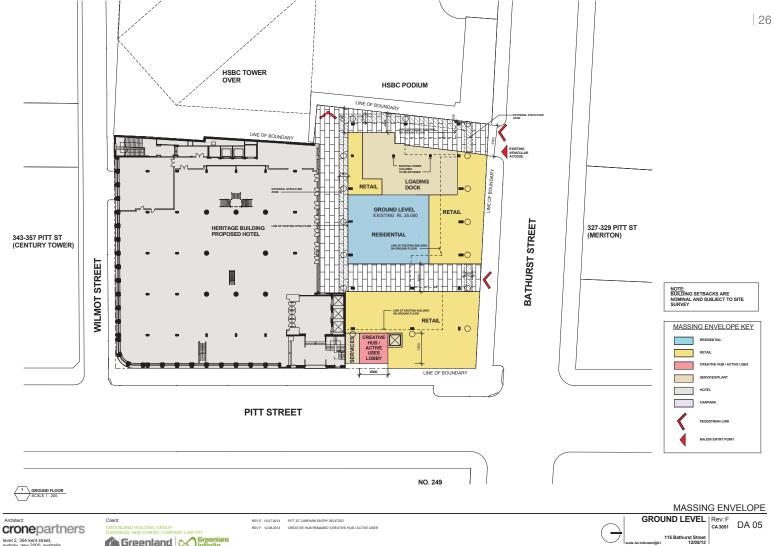

#### MASSING ENVELOPE

cronepartners level 2, 364 kent street, sydney, nsw 2000, australia ph: +61 2 8295 5300

Client: GREENLAND HOLDING GROUP OVERSEAS INVESTMENT COMPANY LIMITED  
 REV D
 20.05.2013
 HERITAGE ROOF ADDITION REMOVED GAT INSURFERENCE TO TOWER