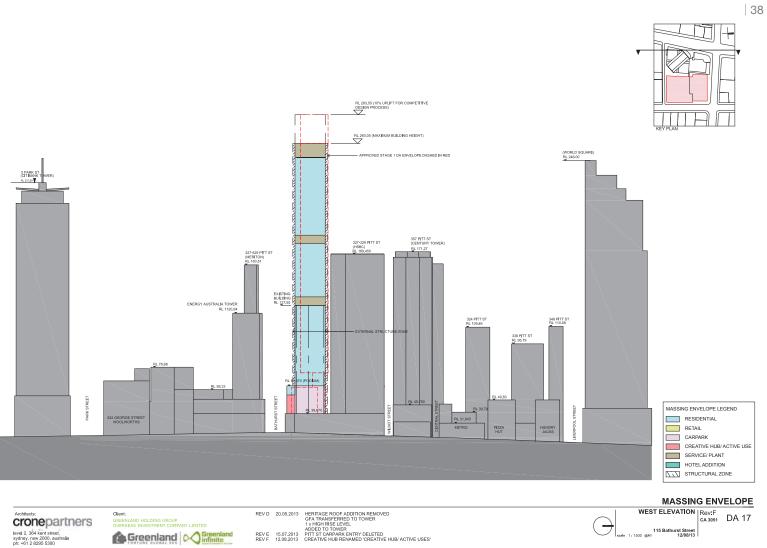

#### MASSING ENVELOPE

cronepartners level 2, 364 kent street, sydney, nsw 2000, australia ph: +61 2 8295 5300

Client: GREENLAND HOLDING GROUP OVERSEAS INVESTMENT COMPANY LIMITED  
 REV D
 20.05.2013
 HERITAGE ROOF ADDITION REMOVED GAT INSURFERENCE TO TOWER

 ADDED TO TOWER
 ADDED TO TOWER

 ADDED TO TOWER
 ADDED TO TOWER

 REV E
 15.07.2013

 PIT ST CARPARE ENTRY DELETED

 REV F
 12.0321

 GREATIVE HUB RENAMED CREATIVE HUB ACTIVE USES'