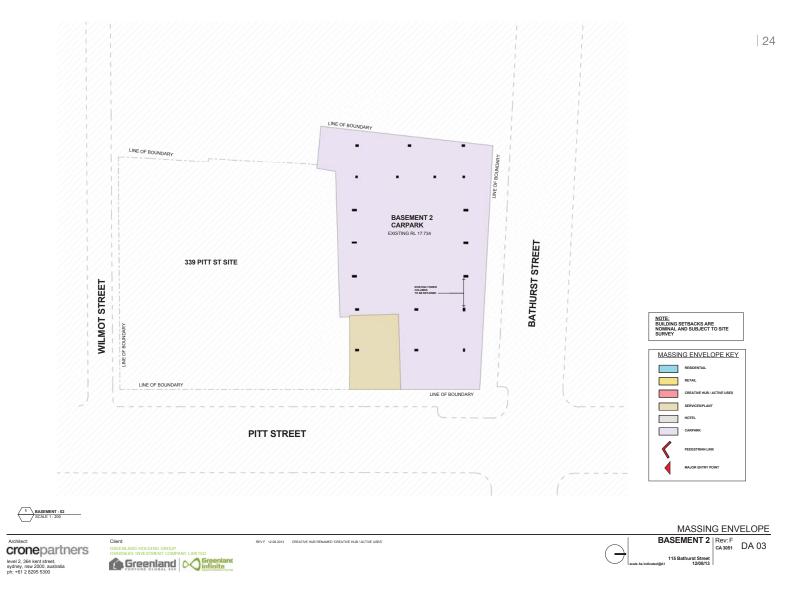

#### SELECTED DRAWINGS

#### 115-119 BATHURST STREET, SYDNEY

level 2, 364 kent street, sydney, nsw 2000, australia ph: +61 2 8295 5300

level 2, 364 kent street, sydney, nsw 2000, australia ph: +61 2 8295 5300

level 2, 364 kent street, sydney, nsw 2000, australia ph: +61 2 8295 5300

#### MASSING ENVELOPE

cronepartners level 2, 364 kent street, sydney, nsw 2000, australia ph: +61 2 8295 5300

Client: GREENLAND HOLDING GROUP OVERSEAS INVESTMENT COMPANY LIMITED  
 REV D
 20.05.2013
 HERITAGE ROOF ADDITION REMOVED GAT INSURFERENCE TO TOWER